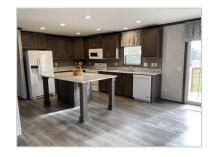

#### Overview:

Beautiful new 3 bedroom 2 bathroom home. This home has an open concept with plenty of windows for natural light. The kitchen is equipped with new appliances, recessed lighting and a large island. The spacious living room has a fireplace and TV nook. Perfect for family time. Master bedroom has large walk in closet and master bath with double sinks. Corner computer desk area off the kitchen and utility closet for washer and dryer. Sliding doors in dining room and a deck to enjoy the outdoors.