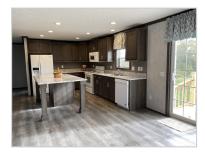

#### Overview:

Beautiful new 3 bedroom 2 bathroom home. This home has an open concept with plenty of windows for natural light. The kitchen is equipped with new appliances, recessed lighting and a large island. The spacious living room has a fireplace and TV nook. Perfect for family time. Master bedroom has large walk in closet and master bath with double sinks. Corner computer desk area off the kitchen and utility closet for washer and dryer. Sliding doors in dining room and a deck to enjoy the outdoors.