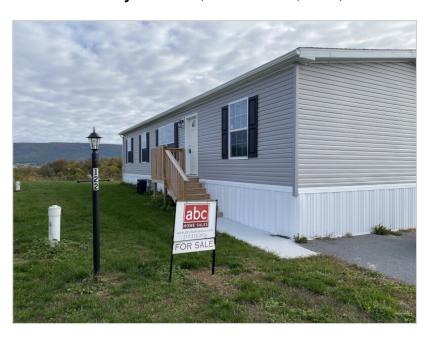

**FOR SALE** \$ 135,900

# 122 Nittany Drive, Newville, PA, 17241

#### Featured Benefits:

Ranch home Shutters Shingle roof Vinyl siding Block foundation

#### Overview:

Beautiful new 3 bedroom 2 bathroom home. This home has an open concept with plenty of windows for natural light. The kitchen is equipped with new appliances, recessed lighting and a large island. The spacious living room has a fireplace and TV nook. Perfect for family time. Master bedroom has large walk in closet and master bath with double sinks. Corner computer desk area off the kitchen and utility closet for washer and dryer. Sliding doors in dining room and a deck to enjoy the outdoors.